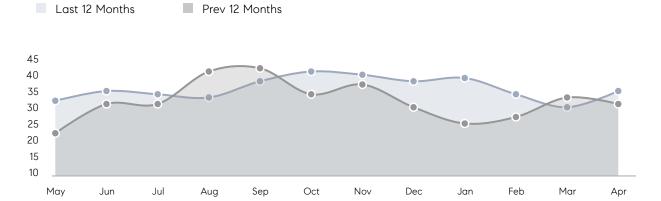

Houses         | AVERAGE DOM        | 33        | 41        | -20%     |
|                | % OF ASKING PRICE  | 107%      | 105%      |          |
|                | AVERAGE SOLD PRICE | \$425,222 | \$493,946 | -14%     |
|                | # OF CONTRACTS     | 5         | 23        | -78%     |
|                | NEW LISTINGS       | 10        | 17        | -41%     |
| Condo/Co-op/TH | AVERAGE DOM        | 73        | 48        | 52%      |
|                | % OF ASKING PRICE  | 97%       | 101%      |          |
|                | AVERAGE SOLD PRICE | \$395,000 | \$206,975 | 91%      |
|                | # OF CONTRACTS     | 2         | 2         | 0%       |
|                | NEW LISTINGS       | 3         | 2         | 50%      |

# Elmwood Park

APRIL 2023

### Monthly Inventory



### Contracts By Price Range



### Listings By Price Range



# COMPASS



Compass makes no representations or warranties, express or implied, with respect to future market conditions or prices of residential product at the time the subject property or any competitive property is complete and ready for occupancy or with respect to any report, study, finding, recommendation or other information provided by Compass herein. Moreover, no warranty, express or implied, is made or should be assumed regarding the accuracy, adequacy, completeness, legality, reliability, merchantability or fitness for a particular purpose of any information, in part or whole, contained herein. All material is presented with the understanding that Compass shall not be deemed to provide legal, accounting or other p