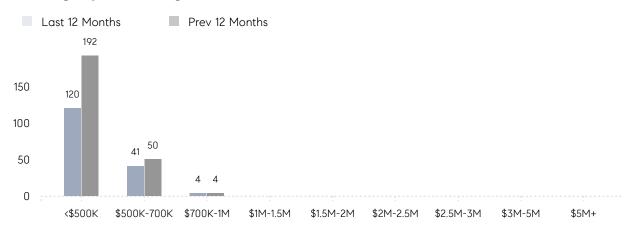

20%     |
|                | % OF ASKING PRICE  | 107%      | 105%      |          |
|                | AVERAGE SOLD PRICE | \$425,222 | \$493,946 | -14%     |
|                | # OF CONTRACTS     | 5         | 23        | -78%     |
|                | NEW LISTINGS       | 10        | 17        | -41%     |
| Condo/Co-op/TH | AVERAGE DOM        | 73        | 48        | 52%      |
|                | % OF ASKING PRICE  | 97%       | 101%      |          |
|                | AVERAGE SOLD PRICE | \$395,000 | \$206,975 | 91%      |
|                | # OF CONTRACTS     | 2         | 2         | 0%       |
|                | NEW LISTINGS       | 3         | 2         | 50%      |

# Elmwood Park

APRIL 2023

### Monthly Inventory



### Contracts By Price Range



### Listings By Price Range



# COMPASS



Compass makes no representations or warranties, express or implied, with respect to future market conditions or prices of residential product at the time the subject property or any competitive property is complete and ready for occupancy or with respect to any report, study, finding, recommendation or other information provided by Compass herein. Moreover, no warranty, express or implied, is made or should be assumed regarding the accuracy, adequacy, completeness, legality, reliability, merchantability or fitness for a particular purpose of any information, in part or whole, contained herein. All material is presented with the understanding that Compass shall not be deemed to provide legal, accounting or other professional services. This is not intended to solicit the purch