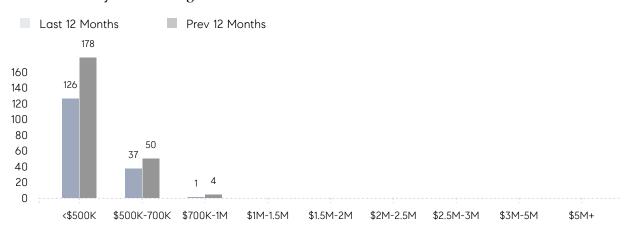

| 33        | 41        | -20%     |
|                | % OF ASKING PRICE  | 107%      | 105%      |          |
|                | AVERAGE SOLD PRICE | \$425,222 | \$493,946 | -14%     |
|                | # OF CONTRACTS     | 5         | 23        | -78%     |
|                | NEW LISTINGS       | 10        | 17        | -41%     |
| Condo/Co-op/TH | AVERAGE DOM        | 73        | 48        | 52%      |
|                | % OF ASKING PRICE  | 97%       | 101%      |          |
|                | AVERAGE SOLD PRICE | \$395,000 | \$206,975 | 91%      |
|                | # OF CONTRACTS     | 2         | 2         | 0%       |
|                | NEW LISTINGS       | 3         | 2         | 50%      |

# Elmwood Park

APRIL 2023

### Monthly Inventory



### Contracts By Price Range



### Listings By Price Range



# COMPASS



Compass makes no representations or warranties, express or implied, with respect to future market conditions or prices of residential product at the time the subject property or any competitive property is complete and ready for occupancy or with respect to any report, study, finding, recommendation or other information provided by Compass herein. Moreover, no warranty, express or implied, is made or should be assumed regarding the accuracy, adequacy, completeness, legality, reliability, merchantability or fitness for a particular purpose of any information, in part or whole, contained herein. All material is presented with the understanding that Compass shall not be deemed to provide legal, accounting or other professional services. This is no